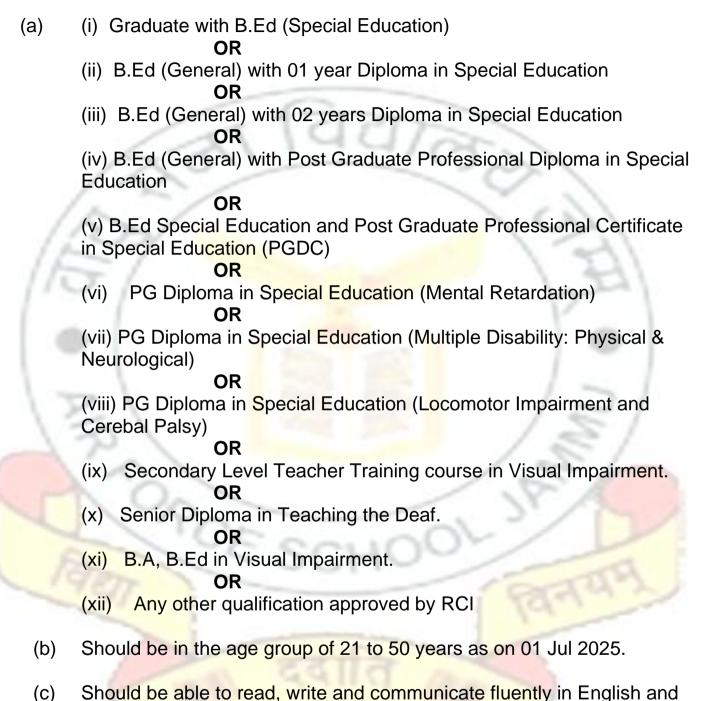

e condition regarding age limit. Such ex-servicemen candidates, if selected for the post, will also retire from the School as per rules of the Society.
- (v) Candidates with at least two years continuous service as a PGT/TGT or three years as a PRT/NTT in any Air Force School but presently not working in an Air Force School, will be given age relaxation upto the extent of such service rendered in Air Force School.
- (vi) Should be able to read, write and communicate fluently in English and Hindi.

### (b) **Desirable Qualifications**

- (i) Knowledge of computer applications, especially MS Office.
- (ii) Ability to read/write/communicate in Hindi.
- (iii) CTET/STET qualified candidates will be given additional weightage during selection.

### SPECIAL EDUCATOR

### Mandatory Qualification



Hindi.

### <u>CLERK</u>

(a) Graduate from a Govt recognised University.

(b) Typing speed of at least 40 wpm in English.

(c) Should be in the age group of 25 to 50 years as on 01 July 2025.

(d) Women candidates and physically challenged candidates will be given age relaxation up to a maximum of five years.

(e) Ex-servicemen candidates who have put in not less than six months of continuous service in the Army, Navy or the Air Force shall be allowed to deduct the period of such service from their actual age and if the resultant age does not exceed the maximum age limit prescribed for the post by more than three years, they shall be deemed to have satisfied the condition regarding age limit. Such ex-servicemen candidates, if selected for the post, will also retire from the School as pe